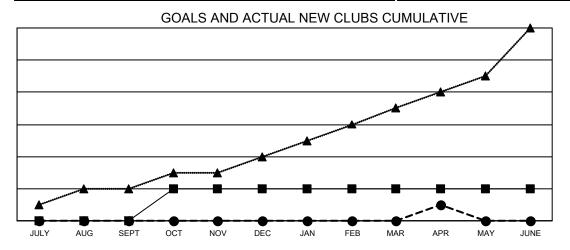

## GAT MONTHLY MEMBERSHIP PROGRESS REPORT

Multiple District 117

Results as of: 4/30/2023

LOCATION: GREECE

| Clubs                 |               |           |               |  |  |  |  |  |
|-----------------------|---------------|-----------|---------------|--|--|--|--|--|
| RESULTS FOR 2022-2023 |               |           |               |  |  |  |  |  |
| QUARTER               | NEW CLUB GOAL | NEW CLUBS | DROPPED CLUBS |  |  |  |  |  |
| JULY/AUG/SEPT         | 0             | 0         | 1             |  |  |  |  |  |
| OCT/NOV/DEC           | 2             | 0         | 2             |  |  |  |  |  |
| JAN/FEB/MAR           | 0             | 0         | 0             |  |  |  |  |  |
| APR/MAY/JUNE          | 0             | 1         | 0             |  |  |  |  |  |

- CURRENT YEAR GOALS FOR NEW CLUBS

- ■ - CURRENT YEAR ACTUAL NEW CLUBS

- ▲ - LAST YEAR ACTUAL NEW CLUBS

| <ul><li>MEMBER GR</li></ul> | OWTH NET GOAL |
|-----------------------------|---------------|
|-----------------------------|---------------|