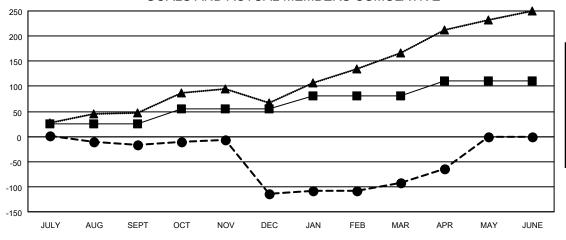

| Members               |                                             |                                                                    |  |  |  |  |  |  |  |
|-----------------------|---------------------------------------------|--------------------------------------------------------------------|--|--|--|--|--|--|--|
| RESULTS FOR 2022-2023 |                                             |                                                                    |  |  |  |  |  |  |  |
| MEMBER GROWTH NET     | MEMBER GROWTH                               | DROPPED                                                            |  |  |  |  |  |  |  |
| GOAL                  | ACTUAL                                      | MEMBERS ACTUAL                                                     |  |  |  |  |  |  |  |
|                       |                                             | (including transfers)                                              |  |  |  |  |  |  |  |
| PT 25                 | 34                                          | 47                                                                 |  |  |  |  |  |  |  |
| 30                    | 59                                          | 151                                                                |  |  |  |  |  |  |  |
| 25                    | 64                                          | 32                                                                 |  |  |  |  |  |  |  |
| <u>=</u> 30           | 34                                          | 5                                                                  |  |  |  |  |  |  |  |
|                       | RESULTS F MEMBER GROWTH NET GOAL T 25 30 25 | RESULTS FOR 2022-2023  MEMBER GROWTH NET GOAL  T 25 34 30 59 25 64 |  |  |  |  |  |  |  |

- CURRENT YEAR GOALS FOR NEW CLUBS

- ■ - CURRENT YEAR ACTUAL NEW CLUBS

- ▲ - LAST YEAR ACTUAL NEW CLUBS

| <ul><li>MEMBER GR</li></ul> | OWTH NET GOAL |
|-----------------------------|---------------|
|-----------------------------|---------------|

- MEMBER GROWTH ACTUAL

- LAST YEAR MEMBERSHIP ACTUAL

| DROPPED CLUBS: 3 |     | 49 CLUBS OF 102 ADDED 1 OR<br>MORE NEW MEMBERS | GENDER DISTRIBUTION               |                |
|------------------|-----|------------------------------------------------|-----------------------------------|----------------|
|                  |     |                                                | MALE                              | 913 (41.37%)   |
|                  |     |                                                | FEMALE                            | 1,292 (58.54%) |
| DROPPED MEMBERS  |     |                                                | NON BINARY                        | 0 (0.00%)      |
| DECEASED         | 11  |                                                | PREFER NOT TO ANSWER              | 2 (0.09%)      |
| CLUB CANCELLED   | 53  |                                                | TOTAL FAMILY LINIT MEMPERO        | 433            |
| OTHER            | 171 | CLICK HERE FOR CUMULATIVE                      | TOTAL FAMILY UNIT MEMBERS 433     |                |
| TOTAL            | 235 | MEMBERSHIP DATA                                | FAMILY MEMBERS PAYING HAL<br>DUES | = 235          |